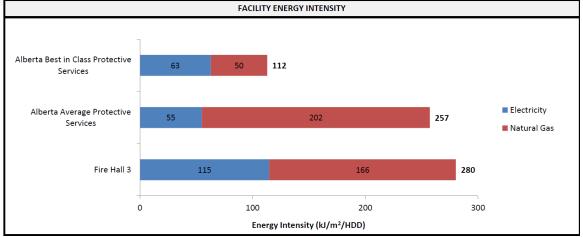

| Create a facility energy management system that includes training and<br>feedback systems for building managers and operators, and a best<br>management practice system such as BOMA BESt or LEED EBOM. | Less than \$50,000             | Ongoing<br>+ one time<br>certification | Operations<br>budget                    |
| Pilot a behavioural change campaign to measure its effectiveness before<br>broad deployment.                                                                                                            | Between \$50,000 and \$100,000 | Medium-term 2015-2016                  | Internal<br>FCM Green<br>Municipal Fund |

#### 2012 | CITY OF ST. ALBERT

Local Action Plan for Energy Conservation and Reducing Greenhouse Gas Emissions



SAlbert

## SUSTAINABLE BUILDING POLICY





# BENCHMARKING







### **ENERGY & WATER AUDITS**



### **BUSINESS CASE APPROACH & METRICS**

| EVALUATE THE PROJECTS                | SCORE THE PROJECTS