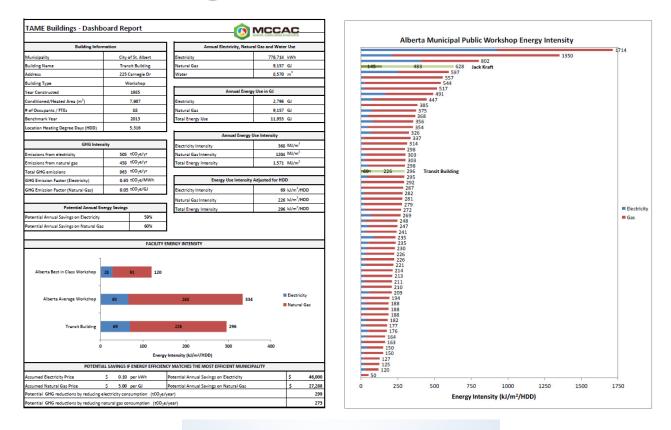

energy management system that includes training and<br>feedback systems for building managers and operators, and a best<br>management practice system such as BOMA BESt or LEED EBOM. | Less than \$50,000             | Ongoing<br>+ one time<br>certification | Operations<br>budget                    |
| Pilot a behavioural change campaign to measure its effectiveness before<br>broad deployment.                                                                                                            | Between \$50,000 and \$100,000 | Medium-term 2015-2016                  | Internal<br>FCM Green<br>Municipal Fund |

#### 2012 | CITY OF ST. ALBERT

Local Action Plan for Energy Conservation and Reducing Greenhouse Gas Emissions



SAlbert

## SUSTAINABLE BUILDING POLICY





# BENCHMARKING







### **ENERGY & WATER AUDITS**



### **BUSINESS CASE APPROACH & METRICS**

| EVALUATE THE PROJECTS                | SCORE THE PROJECTS