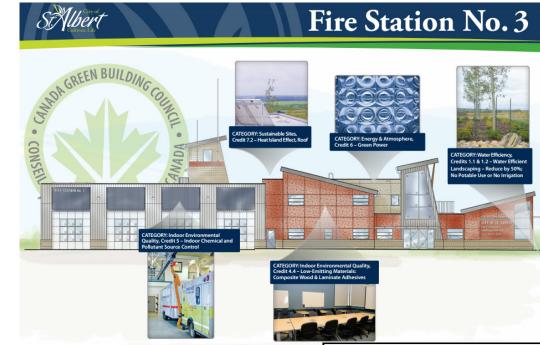

|
| Create a facility energy management system that includes training and<br>feedback systems for building managers and operators, and a best<br>management practice system such as BOMA BESt or LEED EBOM. | Less than \$50,000             | Ongoing<br>+ one time<br>certification | Operations<br>budget                    |
| Pilot a behavioural change campaign to measure its effectiveness before<br>broad deployment.                                                                                                            | Between \$50,000 and \$100,000 | Medium-term 2015-2016                  | Internal<br>FCM Green<br>Municipal Fund |

#### 2012 | CITY OF ST. ALBERT

Local Action Plan for Energy Conservation and Reducing Greenhouse Gas Emissions



SAlbert

## SUSTAINABLE BUILDING POLICY





# BENCHMARKING







### **ENERGY & WATER AUDITS**



### **BUSINESS CASE APPROACH & METRICS**

| EVALUATE THE PROJECTS                | SCORE THE PROJECTS