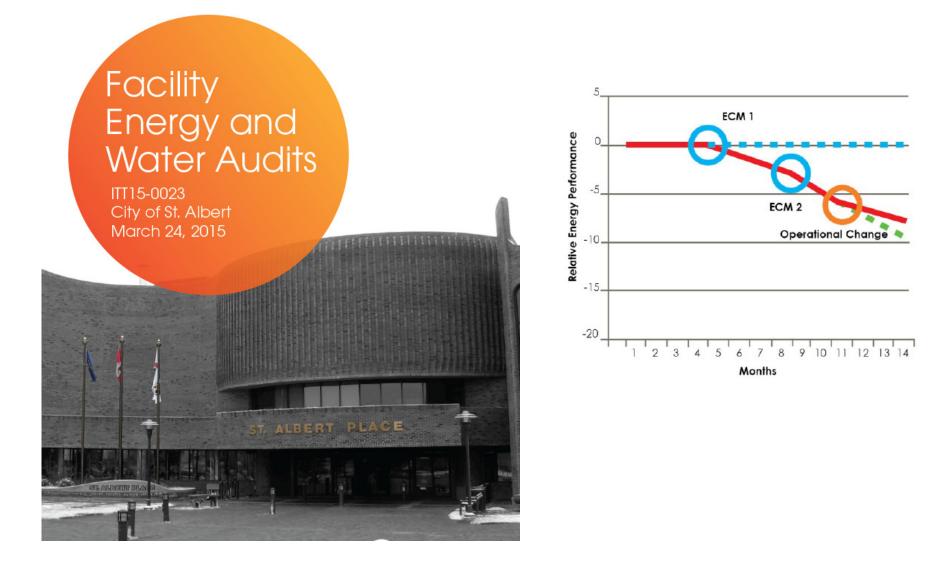

udes training and<br>feedback systems for building managers and operators, and a best<br>management practice system such as BOMA BESt or LEED EBOM. | Less than \$50,000             | Ongoing<br>+ one time<br>certification | Operations<br>budget                    |
| Pilot a behavioural change campaign to measure its effectiveness before<br>broad deployment.                                                                                                            | Between \$50,000 and \$100,000 | Medium-term 2015-2016                  | Internal<br>FCM Green<br>Municipal Fund |

#### 2012 | CITY OF ST. ALBERT

Local Action Plan for Energy Conservation and Reducing Greenhouse Gas Emissions



SAlbert

## SUSTAINABLE BUILDING POLICY





# BENCHMARKING







### **ENERGY & WATER AUDITS**



### **BUSINESS CASE APPROACH & METRICS**

| EVALUATE THE PROJECTS                | SCORE THE PROJECTS